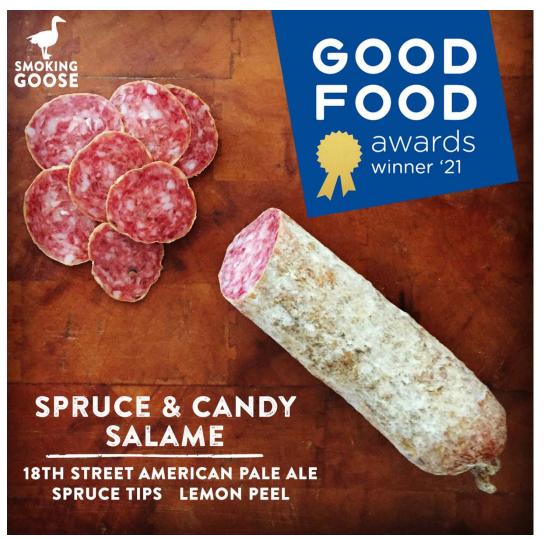

## SPRUCE AND CANDY SALAME

## PRODUCT DESCRIPTION

- GOOD FOOD AWARD WINNER 2021
- PORK SALAME WITH SPRUCE TIPS--THE SOFT, NEW SPRING GROWTH WITH CITRUSY, RESIN-Y FRESHNESS—PLUS 18<sup>TH</sup> STREET BREWERY'S AMERICAN PALE ALE, LEMON PEEL, CLOVE, CALABRIAN PEPPER, PINK PEPPERCORNS
- SLOW CURED WITHOUT COMPOUND NITRATES
- ABOUT 6 OZ EACH

## **SERVING SUGGESTIONS**

SERVE WITH HOPPY BEERS AND VIBRANT COCKTAILS. TOSS THIN SLICES WITH WINTER CITRUS + ESCAROLE.

PAIR WITH CHEESE CURDS, TAMARIND, CARDAMOM, BEAN DISHES, MACKEREL, CARROT SALAD, ORANGE PRESERVES, AND MORE. SOURCE CODES ON EACH LABEL